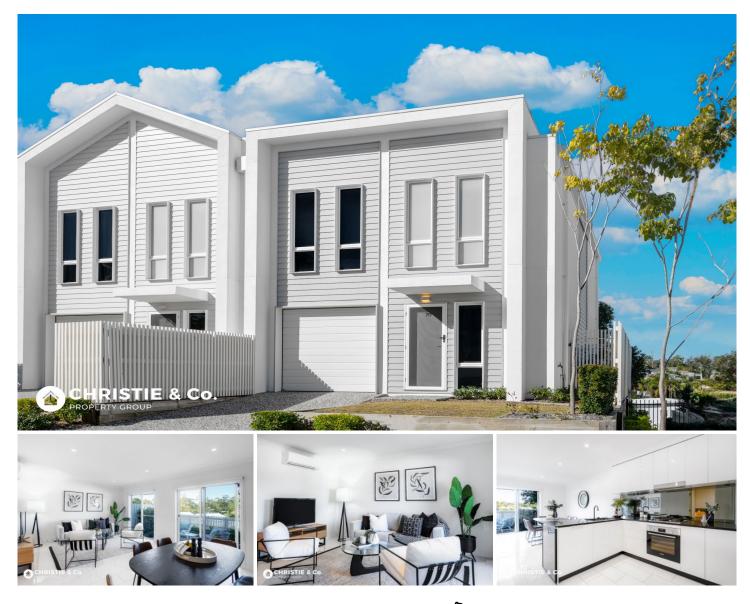

## 70/120 Bunya Road Everton Hills QLD

Christie & Co Property Group is excited to present the opportunity to purchase a stylish and modern townhome, combining open-plan living with quality finishes and luxury inclusions. Designed and built by award-winning developer Sunland, this townhome will proudly last the test of time, combining striking exterior styling and thoughtful interior design to create a welcoming home for years to come.

Conveniently located in a quiet leafy pocket of Everton Hills, less than 10km to the CBD, and only 5km to Chermside Shopping Centre, enjoy a relaxing lifestyle that balances location and convenience.

The upper level comprises a large master bedroom, complete with walk in robe and stunning ensuite. The two additional bedrooms are generously sized, with large built in robes and luxury plush carpeting throughout, as well as 3 🛤 2 🚔 2 🚔

| Price    |   |
|----------|---|
| Building | S |

: \$ 671,000

View

ize: 142 sqm

: https://www.christieandco.com.au/sale/q Id/city-north/everton-hills/residential/tow nhouse/7623400

Adam Neiht 07 3185 2088