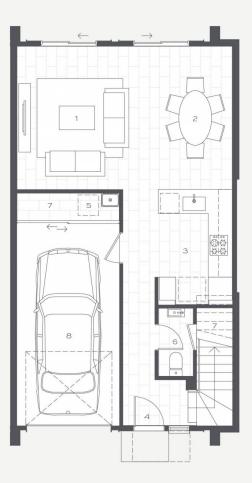

Ground Floor Plan

First Floor Plan

## TYPE B3

LOTS – 67, 70, 73 Ground Floor Area 73m² | First Floor Area  $69m^2$  | Total Area  $142m^2$ 

\_\_\_\_\_\_ 5m

1 LIVING 2 DINING 3 KITCHEN 4 ENTRY 5 LAUNDRY 6 POWDER ROOM 7 STORE 8 GARAGE 9 BEDROOM 10 ENSUITE 11 WALK IN ROBE 12 BATHROOM 13 LINEN 14 MULTI PURPOSE