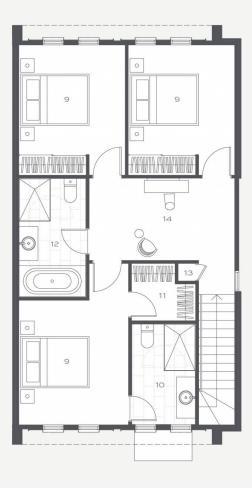

Ground Floor Plan

First Floor Plan

## TYPE B3

LOTS – 67, 70, 73 Ground Floor Area 73m² | First Floor Area  $69m^2$  | Total Area  $142m^2$ 

\_\_\_\_\_\_ 5m

1 LIVING 2 DINING 3 KITCHEN 4 ENTRY 5 LAUNDRY 6 POWDER ROOM 7 STORE 8 GARAGE 9 BEDROOM 10 ENSUITE 11 WALK IN ROBE 12 BATHROOM 13 LINEN 14 MULTI PURPOSE