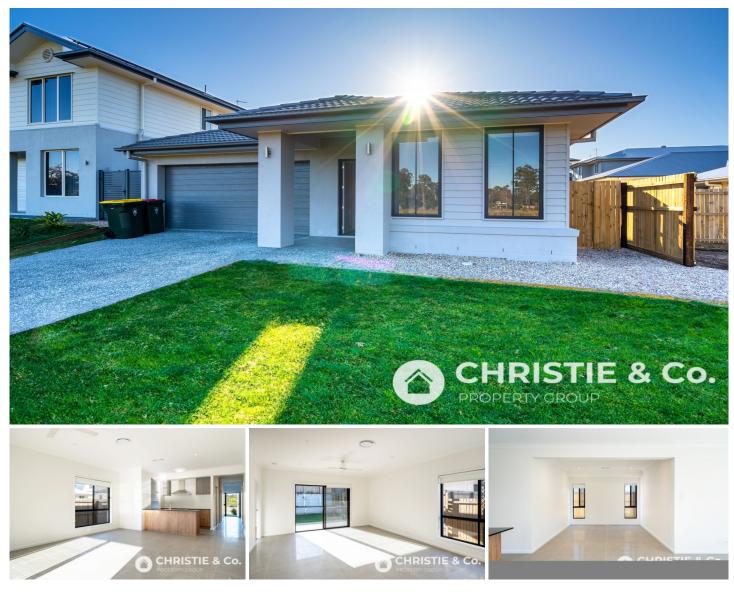

**18 Norwich Crescent Pallara QLD** 

A brand new home ready for a new family to call home. Located in a quiet street in Pallara, directly opposing parkland, with only a short stroll to the playground for children. This wonderful property comes with the following features:

- Ducted air-conditioning through out
- Master bedroom equipped with a ceiling fan, walk in robe and ensuite
- 3 additional bedrooms with built in robes

- Open plan living and dining area with separate open plan family room

- Family bathroom with shower and separate bathtub
- Well designed kitchen with ample storage and stainless steel dishwasher, oven and stovetop
- Outdoor alfresco with ceiling fan and large backyard
- Remote control double garage with EV charging plug