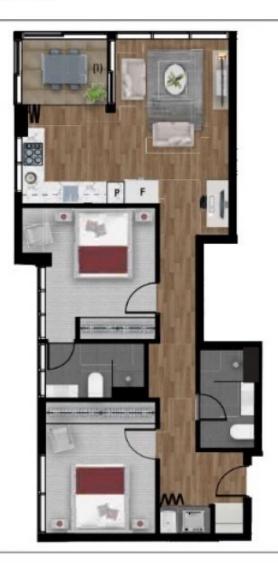

## UTOPIA

2 BEDROOM, 2 BATHROOM

SPACE

## TOTAL APARTMENT AREA 76m<sup>2</sup>

Lighter Scheme Represented

(1) Endosed area

P - Pontry

F - Fridge

Are dissented, ligant, design between area and until 1 impression are for presentate purpose and indicates ody. They are also subject to change in accordance with the context of side. Further and obtained in the price. Lighter above represented day dimensions or assuming of the from surveyed area rise with self-in the second of measurement. Find product reny differ from that described. Notices cloud chart the plans and specification with the plans and specification with the context. Find product reny differ from that described, Notices cloud chart the plans and specification with the context.