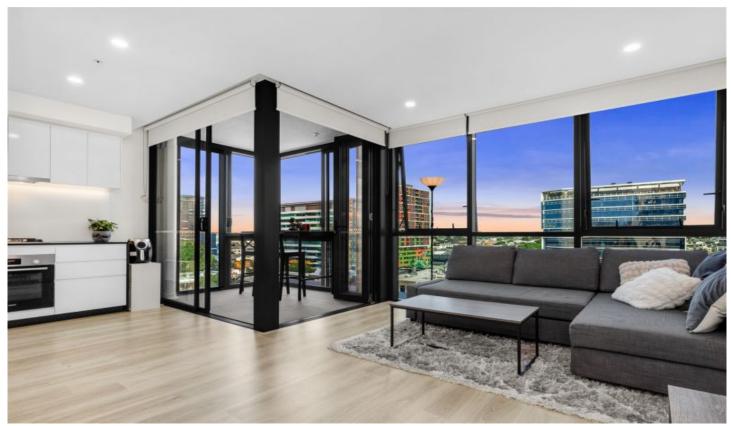

## 913/275 Wickham Street Fortitude Valley QLD

Welcome to a beautifully presented near-new 2 bedroom apartment, fully furnished and ready for a new tenant.

From the moment you step inside, you'll be greeted by a modern and sophisticated living space. The open-plan design is perfect for entertaining, with a spacious living room that flows effortlessly into the dining area and kitchen. The kitchen features sleek stone benchtops, stainless steel appliances, and ample storage space, making it a joy to cook in.

The two bedrooms are spacious and bright, with large windows offering plenty of natural light. The master bedroom comes with its own ensuite, complete with a shower, vanity, and toilet. The second bathroom is just as luxurious to accompany guests or roommates.