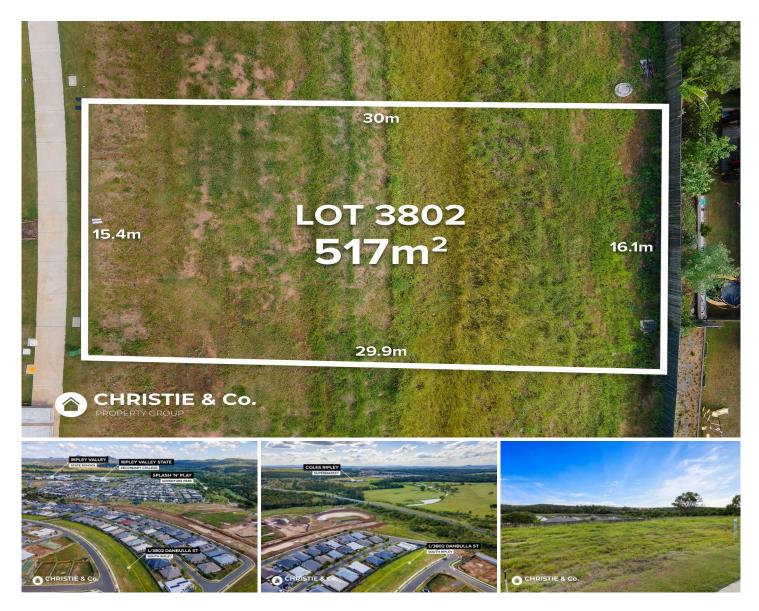

## 69 Danbulla Street South Ripley QLD

Providence is widely acclaimed and accepted as the premiere residential community in the booming Ripley area, and Lot 3802 represents the perfect opportunity for you and your family to become a part of it.

This quality home site that is Lot 3802 is regular in shape, enjoys a generous 15.4 metre north facing street frontage and an elevated vantage point. Your inspection will also confirm that it has easy access to all the advantages that Providence has to offer.

This quality home site is fully completed, and the survey plan has registered. Unlike buying land 'off the plan' this means you know exactly what you are buying, with no unwanted surprises or any need to keep your fingers crossed. The lots immediately behind it have already been built on so you don't have to worry about the potential for

Price : Contact Agent Land Size : 517 sqm

View : https://www.christieandco.com.au/sale/qld/i

pswich-west-moreton/south-ripley/residentia

I/land/7559663

Jill Porkar 0447 437 595