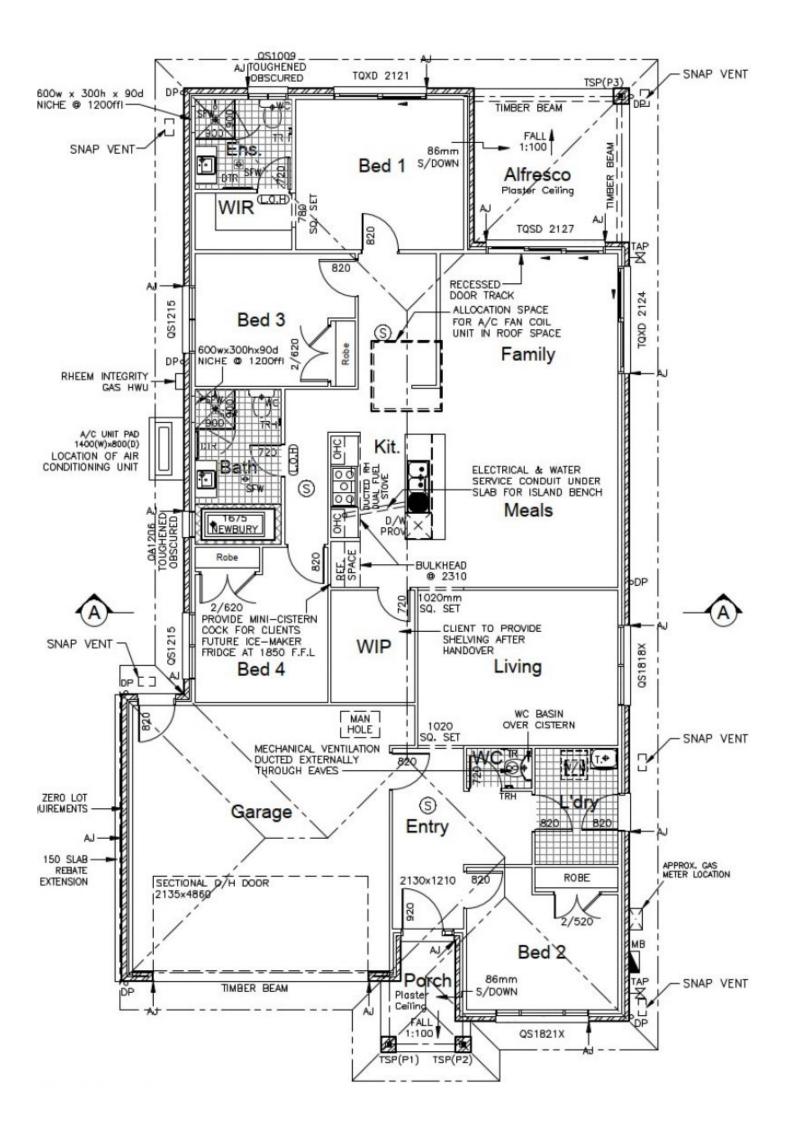

## 28 Dickson Crescent North Lakes QLD

Presenting a unique family home offering both security and home automation, this modern and spacious property boasts 4 bedrooms, 2.5 bathrooms, 2 living areas, an extra large double garage, and 2 multi-purpose rooms. This lovely family home stands proud in a beautiful and convenient Central Estate, a short distance to local amenities, surrounded by parkland and friendly neighbors.

Designed to be both beautiful and functional, with a contemporary facade and interior, this home has been built with security and home automation in mind, creating a modern and peaceful living experience.

The beautiful entertainers kitchen features 400mm bench tops, a 900mm stainless steel oven with a 5 burner gas stovetop, dishwasher, an abundance of preparation space, and a walk-in pantry. The ducted air-conditioned open-plan