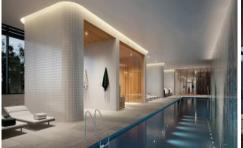

## ? Lap pool

- ? Virtual Golf Range with 3 tournament virtual systems, equipped with lounge setting and bar fridge.
- ? Two Cinema rooms. Enjoy a movie night with family and friends.
- ? Private Spa

**Price**: \$779,000 - \$4,290,000