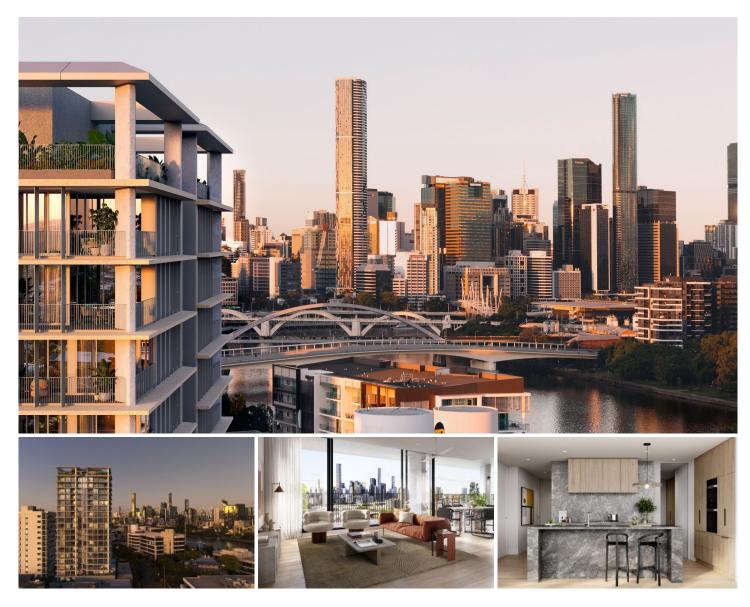

## 33 Manning Street Milton QLD

Gesturing the enduring resonance of the traditional Queenslander, the residences at 33 Manning, Milton bring a sense of modernity to an architectural language entirely aligned to Queensland's subtropical climate while transforming it for contemporary living.

The result is an effortlessly sophisticated selection of 1, 2 and 3 bedroom homes and penthouses designed to support balanced lifestyles. Clean lines, natural materials and a dedication to celebrating the elements has led to the realisation of free flowing apartments distinguished by indoor-outdoor living and an abiding dialogue with nature. **Price** : From \$430,000