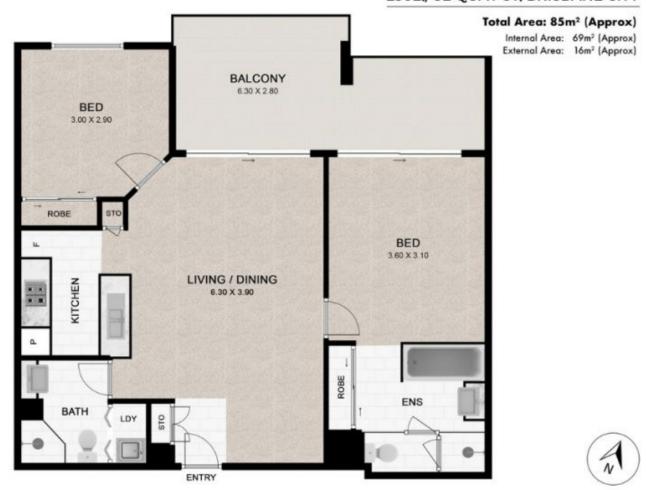

## 2302/92 Quay Street Brisbane City QLD

Located in the Vue complex on the 3rd floor, this 85 sqm apartment has a spacious, liveable floor plan flowing through to the generously sized balcony. This apartment is the perfect entry-level property for the first home buyers to enter the market or investors looking to add a low-cost property with steady returns to their portfolio.

## **Property Features:**

- Two spacious bedrooms master with private balcony
- Two modern bathrooms (ensuite to master bedroom)
- One secure car park
- Brand new flooring, carpet, and paint
- Gourmet-style kitchen with stone benches and gas cooktop
- Open-plan living and dining area
- Spacious balcony is ideal for entertaining
- Air-conditioned living and master

## 2 🕒 2 🔓 1 😭

Building Size: 85 sqm

View : https://www.christieandco.com.au/sale/q

ld/city-north/brisbane-city/residential/apa

rtment/7348267

Amanda Fang 07 3185 2088

## 2302./92 QUAY ST, BRISBANE CITY

\*Please note this plan is for marketing purpose only. All marketings, measurements, areas and layout are indicative only and not to be relied upon.