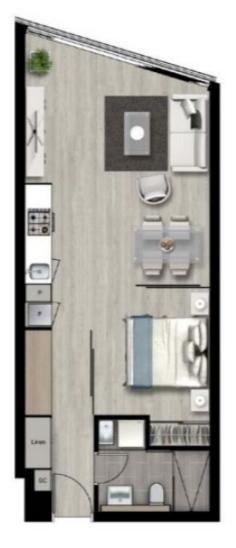

### APARTMENT TYPE S09

– 1 bedroom – 1 bathroom

Internal area 53m<sup>2</sup> (Balcony area 6m<sup>2</sup> - level 6 only) Living - 5.5m x 4.4m Bed 1 - 3.0m x 2.8m Mt Coot-Tha views