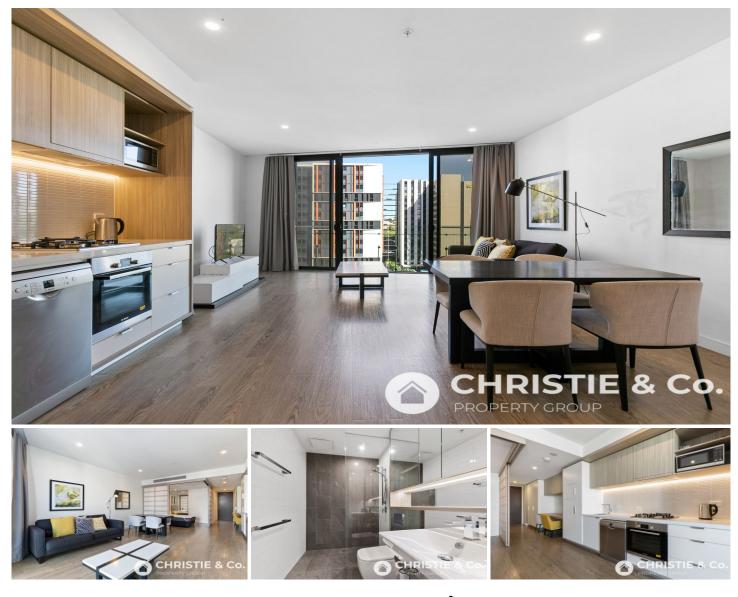

#### 909/269 Grey Street South Brisbane QLD

EMPORIUM SOUTH BRISBANE - FULLY FURNISHED 1 BEDROOM

A wonderfully designed open plan one bedroom apartment, with floor to ceiling windows allowing abundant natural light and fantastic views. This modern apartment has full luxury inclusions including ducted air conditioning, gas cooktop, wooden flooring, integrated fridge and freezer, a stunning fully mirrored bathroom and full executive furniture package.

The Emporium building is located in the heart of South Brisbane, a short walk from the South Bank Parklands and the Brisbane River. South Bank train station is at your doorstep, and there is a wonderful selection of cafe's and dining options within walking distance. The Emporium Hotel also offers permanent residents the same facilities as hotel