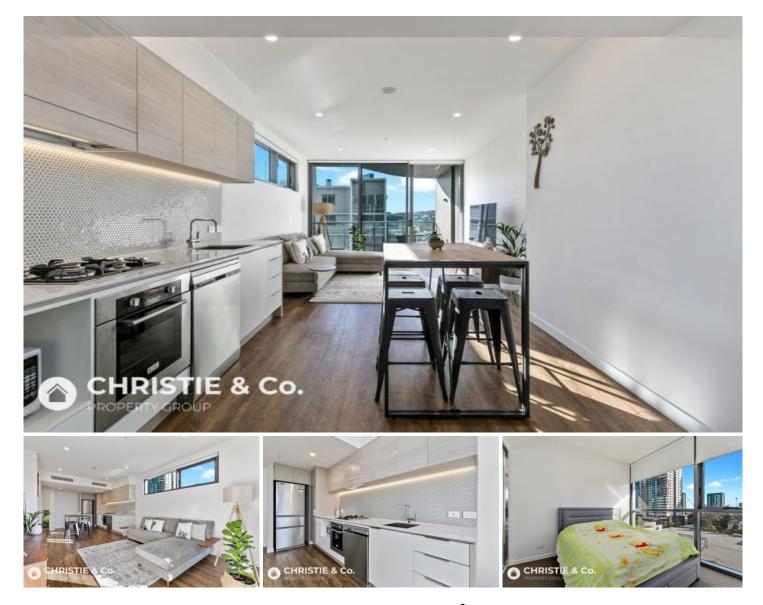

## 2087/38 Hope Street South Brisbane QLD

This beautifully furnished 1 bedroom, 1 bathroom, 1 carpark apartment is located in the LUCID building South Brisbane, easy walking distance to the major bus station at the Cultural Centre, the South Brisbane Train Station, and the amazing array of cultural activities available near the Southbank Parklands.

This spacious apartment has a luxury feel, perfect for a single or couple close to the city, fully furnished with quality furniture and high end Blanco kitchen appliances. The open plan kitchen and living area leads straight to the balcony resulting in an abundance of natural light throughout the apartment.

Enjoy the benefits of the Lucid building, from the majestic rooftop infinity edge pool with breathtaking views, to the casual relaxing BBQ area on the resident's terrace. A fully

View : https://www.christieandco.com.au/lease/qld/innersouth/south-brisbane/residential/apartment/73167 12