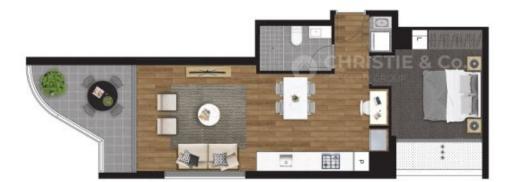

## Type 07: 1 Bed + 1 Batb

Indicative area Internal: 50m<sup>3</sup> Balcony: 9m<sup>2</sup> Gross: 59m<sup>2</sup>

LOCATION PLAN