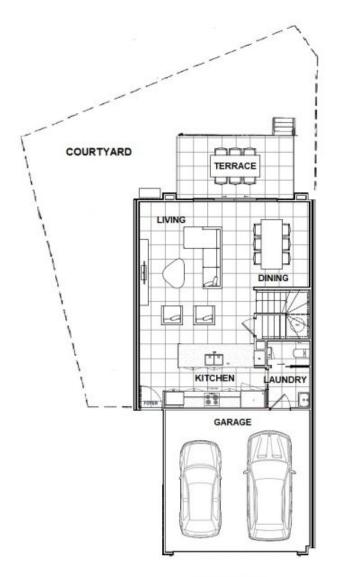

Ground Floor, 43 Peel St Ground Suite South Brisbane ( 07 3185 2088

LOWER LEVEL

UPPER LEVEL

INTERNAL AREA : 179 SQM EXTERNAL AREA : 99 SQM TOTAL AREA : 278 SQM