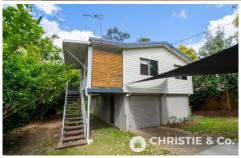

## 25 Joseph Street Dinmore QLD

This lovely character home has had a modern facelift, complete with renovated kitchen, new floorboards throughout, and a huge area underneath the house perfect for storage.

## Features include:

- \* Three bedrooms
- \* Open plan modern kitchen and dining area
- \* Large front balcony with shade, perfect for quiet morning coffee
  - \* Air conditioning to master bedroom
- \* Brand New Garage area underneath, complete with bench laundry and storage space
  - \* Large Yard with space to grow