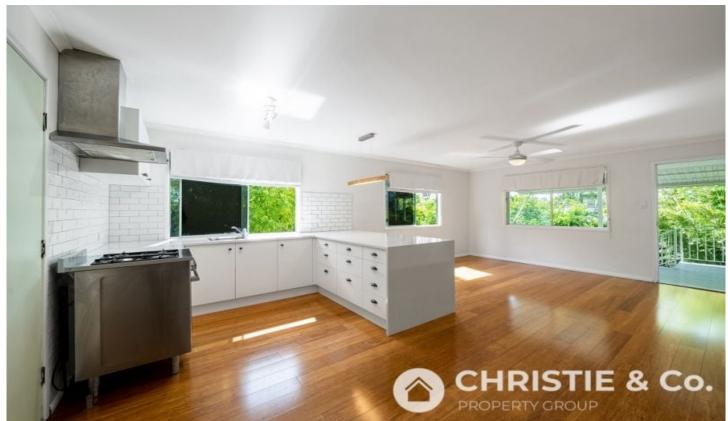

## 25 Joseph Street Dinmore QLD

This lovely character home has had a modern facelift, complete with renovated kitchen, new floorboards throughout, and a huge area underneath the house perfect for storage.

## Features include:

- \* Three bedrooms
- \* Open plan modern kitchen and dining area
- \* Large front balcony with shade, perfect for quiet morning coffee
  - \* Air conditioning to master bedroom
- \* Brand New Garage area underneath, complete with bench laundry and storage space
  - \* Large Yard with space to grow