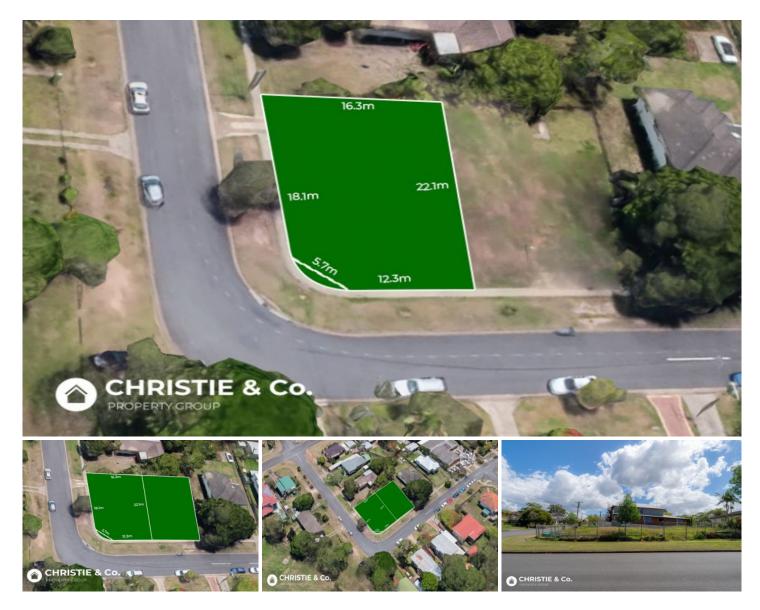

Don't let anyone tell you that vacant land isn't a great investment, particularly in locations like this one where home sites are literally 'as rare as hens' teeth'!

This exceptional elevated home site enjoys an extraordinary 'look at me' street frontage and it provides your designer with an opportunity to create a new home ?a brand-new quality home with WoW! street appeal.

- Price : Offers Invited
- Land Size : 351 sqm View : https://ww

: https://www.christieandco.com.au/sale/qld/s outhside/upper-mount-gravatt/residential/lan d/7229789

Jill Porkar 0447 437 595