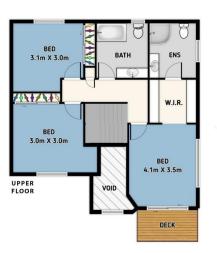

## 3 🛤 2 🚔 2 🚘

**Price :** \$ 545,000

View : https://www.christieandco.com.au/sale/qld/souths ide/mount-gravatt-east/residential/townhouse/72 28184

Adam Neiht 07 3185 2088

0 1 2 3 4m

Unit 24/1158 Cavendish Rd, Mount Gravatt East QLD 4122 Whilst every attempt has been made to ensure the accuracy of the floor plan, this plan is for illustrative purposes only. All dimensions and fittings are approximate.

TOTAL SIZE: 244m2