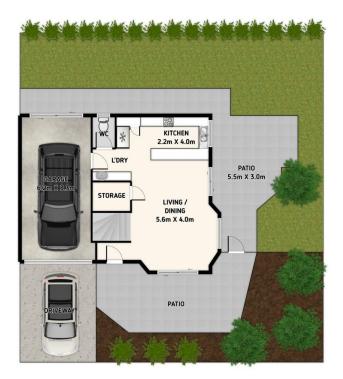

## 3 🛤 2 🚔 2 🚘

**Price :** \$ 545,000

View : https://www.christieandco.com.au/sale/qld/souths ide/mount-gravatt-east/residential/townhouse/72 28184

Adam Neiht 07 3185 2088

0 1 2 3 4m

Unit 24/1158 Cavendish Rd, Mount Gravatt East QLD 4122 Whilst every attempt has been made to ensure the accuracy of the floor plan, this plan is for illustrative purposes only. All dimensions and fittings are approximate.

TOTAL SIZE: 244m2