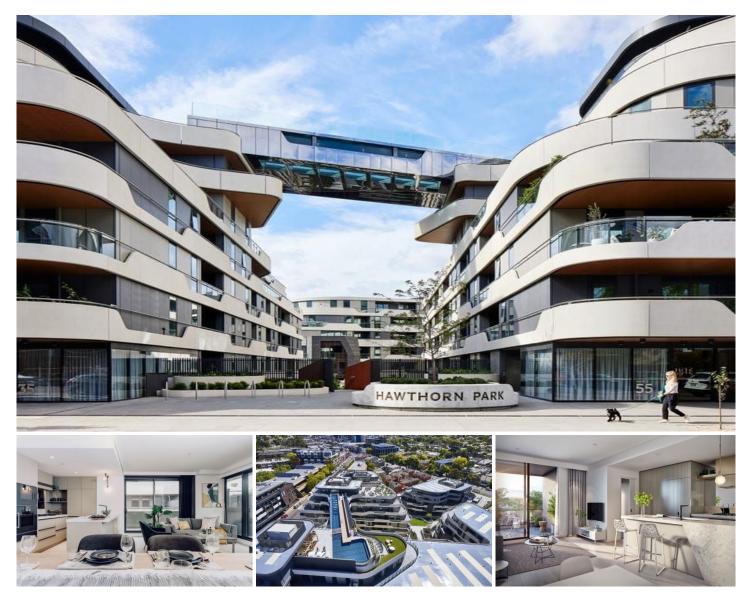

## 55 Camberwell Road Hawthorn East VIC

With over 2000m2 of sublime residential parkland and Melbourne's only Skypool, everything in Hawthorn Park is designed to elevate residents' physical and mental wellbeing. A wellness centre, gym, yoga studio, massage rooms and garden lounges are just the beginning.

Entertaining is a breeze, where each of Hawthorn Park's four buildings have their own individual lobby, where you meet visitors and relax - while you can dine on top of it all on your rooftop featuring a private dining room and alfresco dining terrace.

Hawthorn Park is an escape into your own sanctuary. With intelligent floorplans, ample storage, gorgeous vistas of the private park, and a wide range of residential options, there's a style of home for everyone.