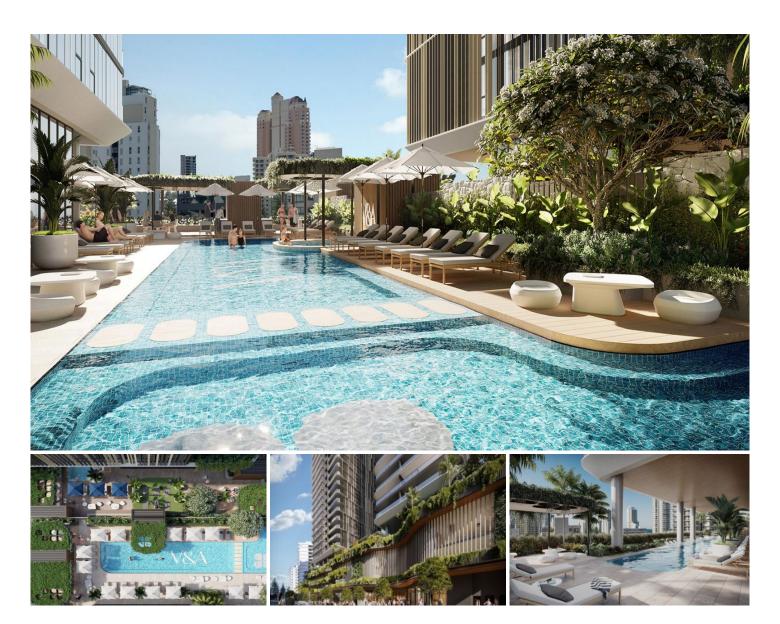

## 10 Albert Street Broadbeach QLD

V&A places you in the vibrant heart of Broadbeach, where everything you need is only a short walk from your front door. From dining and shopping, to entertainment and the beach, there is so much to delight and captivate.

Comprised of two spectacular residential towers, a vast array of premium resident amenity and vibrant ground-floor retail and dining facilities, V&A is Broadbeach's new landmark precinct.

Enjoy unparalleled resort-style living with premium 1, 2, 3 & 4 bedroom apartments from \$810,000.

Bask in luxury with spacious 3 & 4 bedroom residences from \$1,700,000, plus an exclusive collection of penthouses.

**Price:** From \$810,000

**View**: https://www.christieandco.com.au/sale/qld/gold-coast/broadbeach/project/apartment/7152280