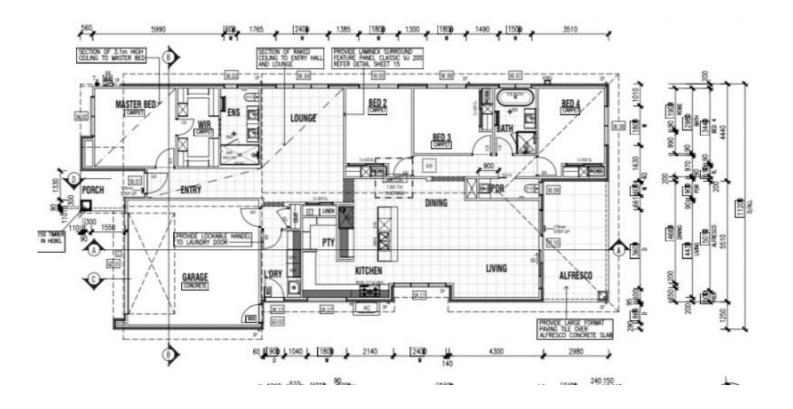

## **Spring Mountain**

LAND SIZE 448m2 Building size 238.49m2 4 Bedroom, 2 Bathroom, 2 car parks

The land is ready to build and construction will commence at the end of September with a Guarantee of completion within 12 months.

## Minimum Property Features:

- Feature lighting Pendant lights to the island bench in the Kitchen

- Ceiling fans to Bedrooms 1, 2, 3, 4, Dining, Living, and the Alfresco.
- Feature timber look cladding to the Garage

## 4 🛤 2 🏪 2 🚘

| Price         | : 9 |
|---------------|-----|
| Building Size | :2  |
| Land Size     | : 4 |
| View          | : ł |

: \$999,000 : 238 sqm

- : 448 sqm
- : https://www.christieandco.com.au/sale/q Id/ipswich-west-moreton/spring-mountai n/residential/house/7150526