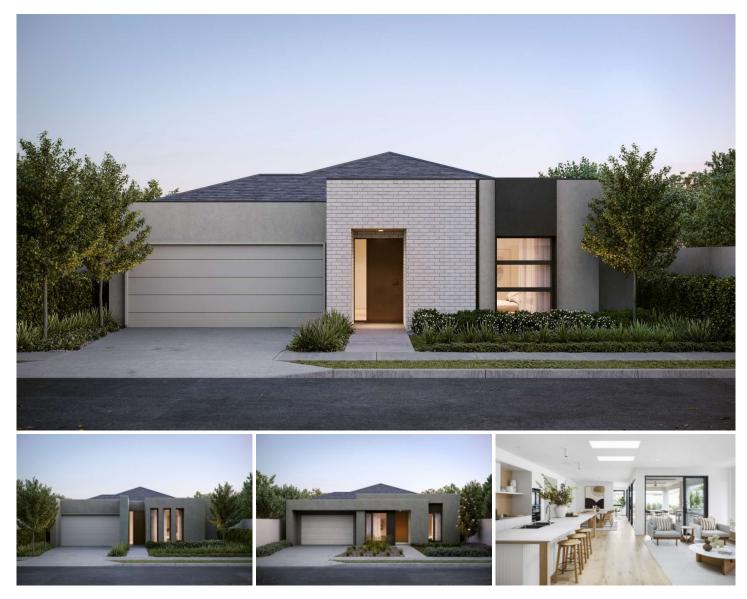

## **Spring Mountain**

LAND SIZE 448m2 Building size 238.49m2 4 Bedroom, 2 Bathroom, 2 car parks

The land is ready to build and construction will commence at the end of September with a Guarantee of completion within 12 months.

Full turn-key and FIXED PRICE

Plenty of Upgrades Options Applicable.

## Minimum Property Features:

- Feature lighting Pendant lights to the island bench in the Kitchen

- Ceiling fans to Bedrooms 1, 2, 3, 4, Dining, Living, and the Alfresco.
- Feature timber look cladding to the Garage

## 4 🛤 2 🏪 2 🚘

| Price         | : 9 |
|---------------|-----|
| Building Size | :2  |
| Land Size     | : 4 |
| View          | : ł |

: \$999,000 : 238 sqm

- : 448 sqm
- : https://www.christieandco.com.au/sale/q Id/ipswich-west-moreton/spring-mountai n/residential/house/7150526