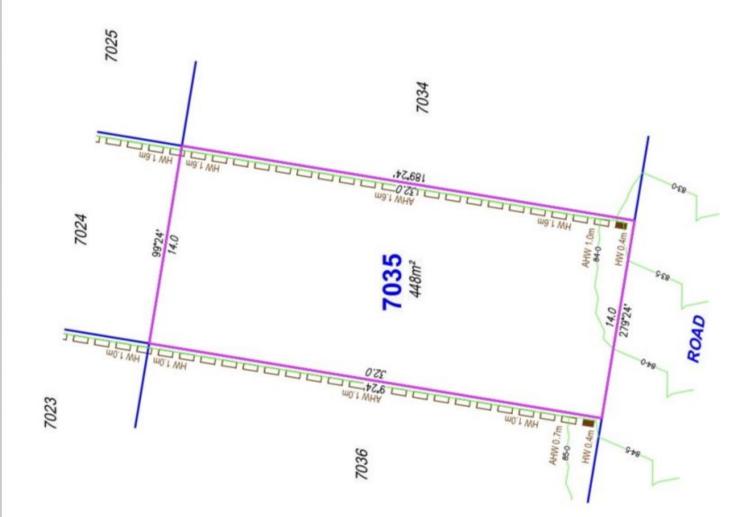

## **Spring Mountain**

LAND SIZE 448m2 Building size 238.49m2 4 Bedroom, 2 Bathroom, 2 car parks

The land is ready to build and construction will commence at the end of September with a Guarantee of completion within 12 months.

## 4 🛤 2 🏪 2 🚘

| Price         | : 9 |
|---------------|-----|
| Building Size | :2  |
| Land Size     | : 4 |
| View          | : ł |

: \$999,000 : 238 sqm

- : 448 sqm
- : https://www.christieandco.com.au/sale/q Id/ipswich-west-moreton/spring-mountai n/residential/house/7150526