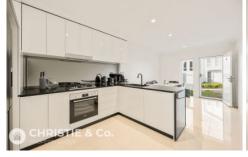

Upon entering the home, you are presented with the overwhelming feeling of luxury, with beautiful mirrored surfaces and soft-touch cabinetry. European appliances with gas stovetop decorate the kitchen, with high end tapware and a large double sink cavity.