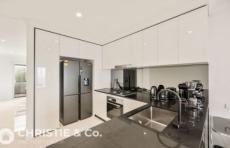

Upon entering the home, you are presented with the overwhelming feeling of luxury, with beautiful mirrored surfaces and soft-touch cabinetry. European appliances with gas stovetop decorate the kitchen, with high end tapware and a large double sink cavity.